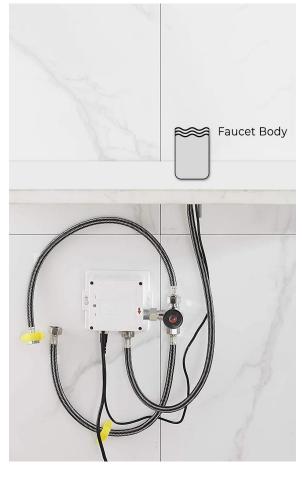

Working Power consumption: 0.5mw

Inductive Opening Time: < 1 second

Inductive Closing Time: < 2 second

Dia.of inlet / outlet pipe: G1/2"

Flux: ≥0.07L/S

Power Supply: Box Transformer (BOX)

Temperature Mixer: Below Deck Manual Mixing Valve (BDM)